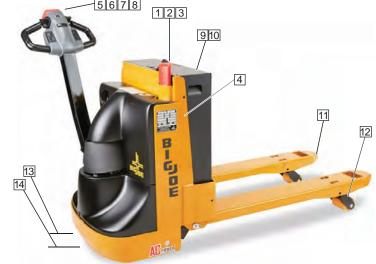

MARK CIRCLE If NO PROBLEMS Visible. KEEP UNMARKED and WRITE IN Comment if PROBLEMS ARE PRESENT.

|    | VISUAL INSPECTIONS          | Write Comments |
|----|-----------------------------|----------------|
| 1  | O Main ON/OFF Switch        |                |
| 2  | O Hour Meter                |                |
| 3  | O Key Switch                |                |
| 4  | O Spec Plate Location       |                |
| 5  | O Directional/Speed Control |                |
| 6  | O Emergency Reverse Button  |                |
| 7  | O Lift/Lower Button/Lever   |                |
| 8  | O Horn Button               |                |
| 9  | O Battery                   |                |
|    | O Vent Caps                 |                |
|    | O Connector Covers          |                |
|    | O Cables                    |                |
|    | O Water Level               |                |
| 10 | O Built-In Battery Charger  |                |
| 11 | O Forks                     |                |
| 12 | O Load Wheels               |                |
| 13 | O Caster Wheel              |                |
| 14 | O Drive Wheel               |                |

| OPERATIONAL INSPECTIONS |                           | Write Comments |
|-------------------------|---------------------------|----------------|
| Α                       | CListen for Unusual Noise |                |
| В                       | ○ Lifting Control         |                |
| С                       | O Forward Driving         |                |
|                         | O Accelerator             |                |
|                         | ○ Steering                |                |
|                         | ○ Braking                 |                |
| D                       | O Reverse Driving         |                |
|                         | O Accelerators            |                |
|                         | O Steering                |                |
|                         | O Braking                 |                |
|                         | O Backup Alarm            |                |
| Е                       | O Horn                    |                |
| F                       | O Gauges                  |                |
| G                       | Oil Spots on Floor        |                |