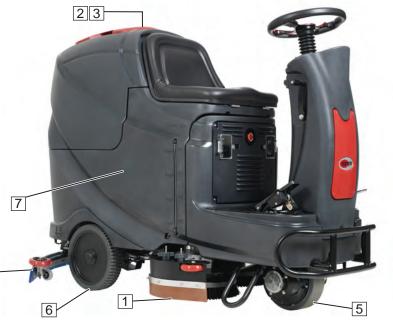

## VISUAL INSPECTIONS Write Comments 1 O Scrub System O Motor O Drive Belt O Deck Skirts O Solution System O Tank O Delivery Hoses O Filter O Vacuum System O Motor Gasket Filters O Tank Drain Hose & Cap O Squeegee Blades O Front Drive Tire O Rear Wheels Battery O Vent Caps O Water Level