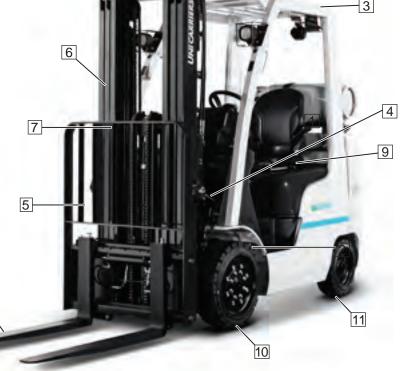

## MARK CIRCLE If NO PROBLEMS Visible. KEEP UNMARKED and WRITE IN Comment if PROBLEMS ARE PRESENT.

|    | VISUAL INSPECTIONS   | Write Comments |
|----|----------------------|----------------|
| 1  | ○ Propane            |                |
|    | O Relief Valve       |                |
|    | O Fuel Level         |                |
|    | O No Leaks           |                |
|    | O Safety Straps      |                |
| 2  | O Engine Compartment |                |
|    | Oil                  |                |
|    | O Radiator           |                |
|    | O Air Filter         |                |
|    | O Fan Belt           |                |
|    | O Hydraulic Oil      |                |
|    | O Battery            |                |
| 3  | Overhead Guard       |                |
| 4  | O Tilt Cylinder      |                |
| 5  | O Carriage           |                |
| 6  | O Mast               |                |
| 7  | O Lift Cylinder      |                |
|    | O Lift Chains        |                |
| 8  | O Forks & Locks      |                |
| 9  | O Seat & Seat Belt   |                |
| 10 | O Front Tires        |                |
| 11 | O Rear Tires         |                |