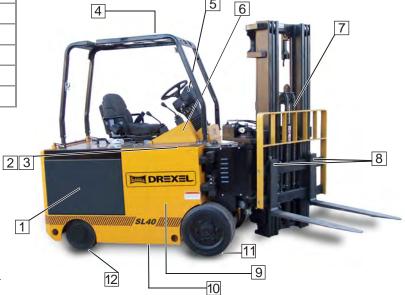

## MARK CIRCLE If NO PROBLEMS Visible. KEEP UNMARKED and WRITE IN Comment if PROBLEMS ARE PRESENT.

|    | VISUAL INSPECTIONS Write Comments | 5 | OPERATIO   |
|----|-----------------------------------|---|------------|
| 1  | O Battery                         | Α | Olnvestiga |
|    | O Vent Caps                       | В | OCheck Pa  |
|    | O Water Level                     | С | OCheck Se  |
|    | O Battery Restraint System        | D | OCheck Pi  |
| 2  | ○ Safety Warnings                 | E | OCheck Ma  |
| 3  | ○ Capacity Plate                  | F | OCheck Ac  |
| 4  | Overhead Guard                    | G | OCheck Re  |
| 5  | O Dash Display                    | Н | OCheck Se  |
| 6  | Check Controls                    |   | OCheck Ho  |
|    | ○ Lift/Lower                      | J | OCheck Lig |
|    | O Tilt                            | K | OCheck St  |
|    | ○ Side Shift                      | L | OCheck Se  |
|    | O Pivot                           | М | OCheck Sea |
|    | O Directional Switch              |   |            |
|    | O Speed Selection Switch          |   |            |
|    | O Attachment Switch               |   |            |
| 7  | O Hydraulic Cylinders             |   |            |
| 8  | O Forks, Retaining Pin & Heel     |   | 4          |
| 9  | O Hydraulic Oil                   |   |            |
| 10 | O Static Straps                   |   |            |
| 11 | O Front Tires                     |   |            |