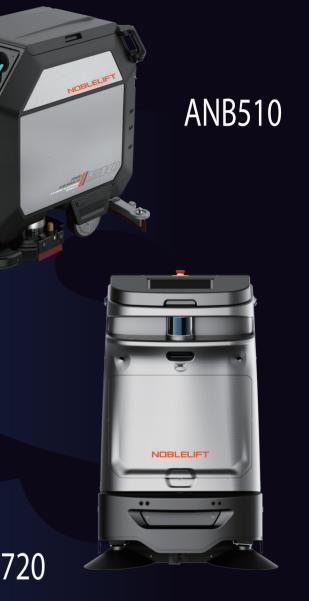

### Available for the ANB510

**Specifications** 

| Dimensions (Main body) | 46  |
|------------------------|-----|
| Weight                 | 45  |
| Input Voltage          | 10  |
| Max.Power              | 10  |
| Output Voltage         | 24  |
| Operating Temperature  | 0 ° |

### **ANB510**

### Available for the ANB510 and ANS720