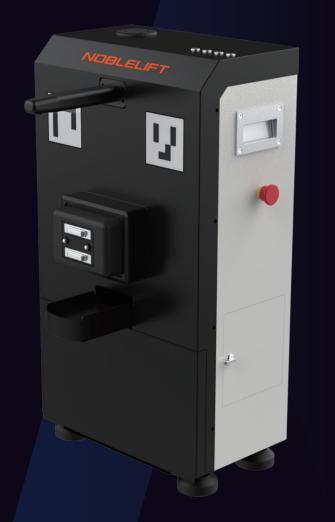

# NOBLELIFT Workstation ANB

#### 4 in 1

The workstation is equipped with an array of automatic functions that ensure effortless maintenance of the robot. From charging to refilling clean water, draining waste water, and filling detergent, this station has got covered. Discover hassle-free maintenance like never before with our innovative working station.

#### Friendly user interface

The clear and concise human-machine interface enables people to understand the working mode and status of the working station without special training, which increases efficiency and reduces training costs.

### Available for the ANB510

**Specifications** 

| Dimensions (Main body) | 46  |
|------------------------|-----|
| Weight                 | 45  |
| Input Voltage          | 10  |
| Max.Power              | 10  |
| Output Voltage         | 24  |
| Operating Temperature  | 0 ° |