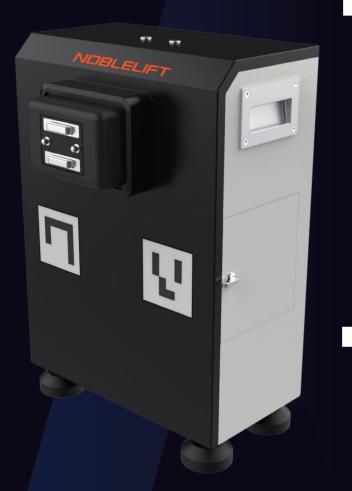

# NOBLELIFT **Charging Station ANS**

### Hassle-free maintenance with charging station

The charging station has the feature of automatically charging for the cleaning robots. When the battery is low, the robot has the ability to automatically return to the charging station to recharge itself, and once the charging is complete, it can automatically resume its previous task. Discover hassle-free maintenance like never before with our innovative working station.

### Compact design

The charging station saves space, offers flexibility, and ensures efficient cleaning. Its small footprint allows easy placement in any location, and optimal utilization of available floor area. The design provides convenience and enhances overall cleaning efficiency.

#### **Specifications**

| Dimensions (Main body) | 420*225*620 mm   6.5*8.9*24.4 in |
|------------------------|----------------------------------|
| Weight                 | 27 Kg   60 lbs                   |
| Input Voltage          | 100-240 V a.c                    |
| Max.Power              | 1000 W   1.34 hp                 |
| Output Voltage         | 24 VDC                           |
| Operating Temperature  | <b>0</b> °C ~45°C                |