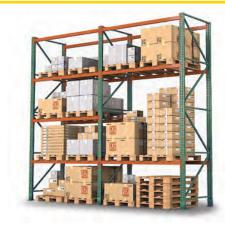

Push-Back Rack Design

Pallet Flow System

First-In First-Out (FIFO) Rack System

Cantilever For Long Objects

Drive-In Rack For Dense Storage

Double Deep Rack

"M" Dividers For Vertical Storage